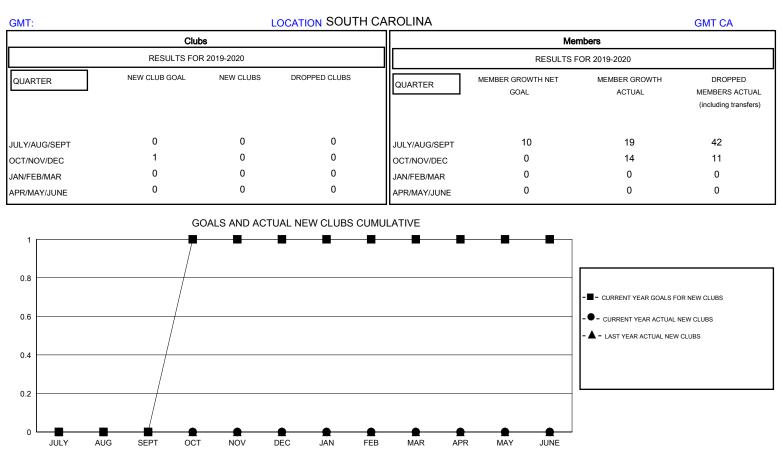

## District 32 C

Results as of: 10/31/2019

GOALS AND ACTUAL MEMBERS CUMULATIVE

| DROPPED CLUBS: 0 |    | 14 CLUBS OF 61 ADDED 1 OR MORE<br>NEW MEMBERS | GENDER DISTRIBUTION        |                                |     |
|------------------|----|-----------------------------------------------|----------------------------|--------------------------------|-----|
|                  |    |                                               | MALE                       | 1,047 (71.13%)<br>425 (28.87%) |     |
| DROPPED MEMBERS  |    |                                               | FEMALE                     | 425 (20.07%)                   |     |
| DECEASED         | 9  | CLICK HERE FOR CUMULATIVE<br>MEMBERSHIP DATA  | TOTAL FAMILY UNIT MEMBERS  |                                | 250 |
| CLUB CANCELLED   | 0  |                                               | FAMILY MEMBERS PAYING HALF |                                | 126 |
| OTHER            | 43 |                                               |                            |                                | 120 |
| TOTAL            | 52 |                                               |                            |                                |     |