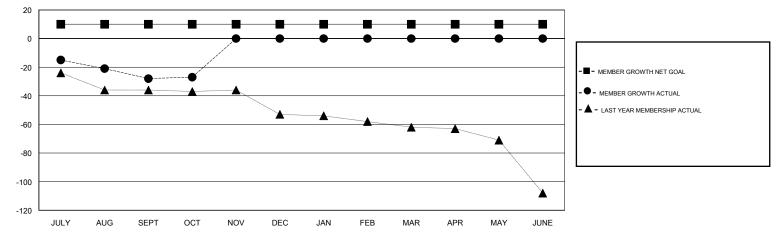

## District 32 C

Results as of: 10/31/2019

GOALS AND ACTUAL MEMBERS CUMULATIVE

| DROPPED CLUBS: 0 |    | 14 CLUBS OF 61 ADDED 1 OR MORE<br>NEW MEMBERS | GENDER DISTRIBUTION        |                                |     |
|------------------|----|-----------------------------------------------|----------------------------|--------------------------------|-----|
|                  |    |                                               | MALE                       | 1,047 (71.13%)<br>425 (28.87%) |     |
| DROPPED MEMBERS  |    |                                               | FEMALE                     | 425 (20.07%)                   |     |
| DECEASED         | 9  | CLICK HERE FOR CUMULATIVE<br>MEMBERSHIP DATA  | TOTAL FAMILY UNIT MEMBERS  |                                | 250 |
| CLUB CANCELLED   | 0  |                                               | FAMILY MEMBERS PAYING HALF |                                | 126 |
| OTHER            | 43 |                                               |                            |                                | 120 |
| TOTAL            | 52 |                                               |                            |                                |     |